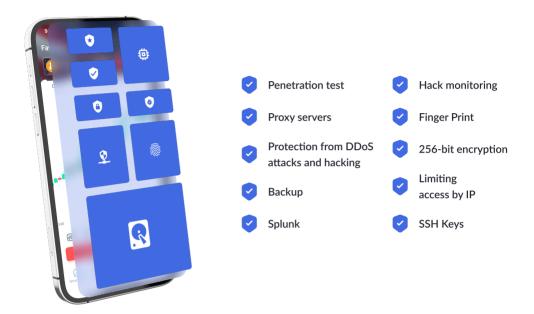

# Crypto Exchange Security System - SYOX

Our solution uses advanced security tools, robust encryption algorithms and safe technologies.