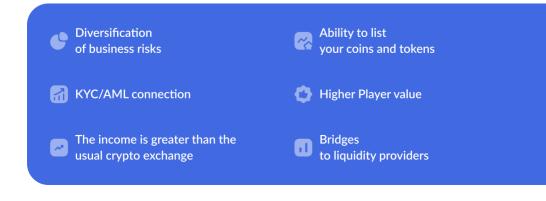

# Why do you need a Crypto Exchange - SYOX

Your business will gain a competitive edge and great financial results thanks to an exchange and margin trading platform with simple & easy functionality and a highly secure IT infrastructure.